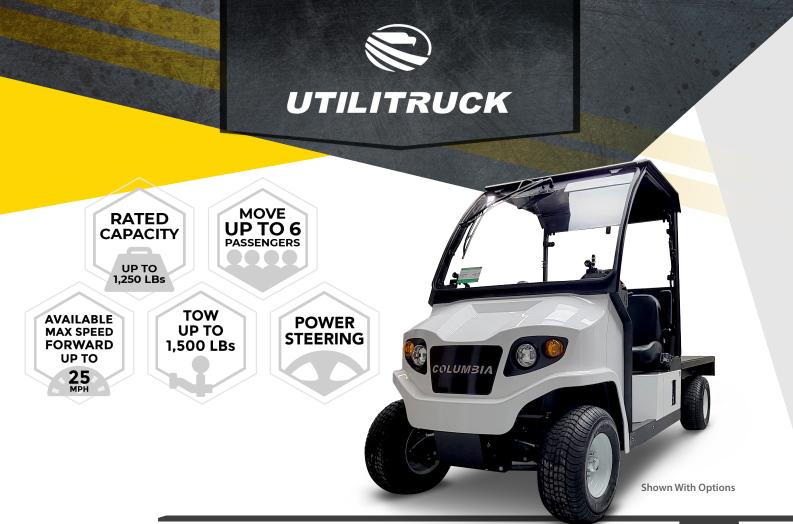

Columbia's Utilitruck is Built For Work on college campuses, park systems, military bases or industrial complexes. Frequently used in commercial fleets, you can rest assured the Utilitruck will also have a positive impact on your bottom line! With zero emissions, your Utilitruck is even friendly to indoor environments!

The Utilitruck is available as a low-speed-vehicle, and is engineered for safety, with 4-wheel hydraulic brakes, an AC-powered drive system, and automotive-grade lighting, controls and steering.<sup>3</sup>

| Dimensions                                                                                                                                                                                                                                                                                                                                                                                                                                                                                                                                                                                                                                                                                                                                                                                                                                                                                                                                                                                                                                                                                                                                                                                                                                                                                                                                                                                                                                                                                                                                                                                                                                                                                                                                                                                                                                                                                                                                                                                                                                                                                      |                         | <b>Power Train</b>                                     |                                                                              |                                                 |            |
|-------------------------------------------------------------------------------------------------------------------------------------------------------------------------------------------------------------------------------------------------------------------------------------------------------------------------------------------------------------------------------------------------------------------------------------------------------------------------------------------------------------------------------------------------------------------------------------------------------------------------------------------------------------------------------------------------------------------------------------------------------------------------------------------------------------------------------------------------------------------------------------------------------------------------------------------------------------------------------------------------------------------------------------------------------------------------------------------------------------------------------------------------------------------------------------------------------------------------------------------------------------------------------------------------------------------------------------------------------------------------------------------------------------------------------------------------------------------------------------------------------------------------------------------------------------------------------------------------------------------------------------------------------------------------------------------------------------------------------------------------------------------------------------------------------------------------------------------------------------------------------------------------------------------------------------------------------------------------------------------------------------------------------------------------------------------------------------------------|-------------------------|--------------------------------------------------------|------------------------------------------------------------------------------|-------------------------------------------------|------------|
| Width: 47 in. w/o Mirrors                                                                                                                                                                                                                                                                                                                                                                                                                                                                                                                                                                                                                                                                                                                                                                                                                                                                                                                                                                                                                                                                                                                                                                                                                                                                                                                                                                                                                                                                                                                                                                                                                                                                                                                                                                                                                                                                                                                                                                                                                                                                       |                         | Motor:                                                 | 48-volt, AC induction, NEMA class H temperature rated                        |                                                 |            |
| Step Height: 12.5 in.                                                                                                                                                                                                                                                                                                                                                                                                                                                                                                                                                                                                                                                                                                                                                                                                                                                                                                                                                                                                                                                                                                                                                                                                                                                                                                                                                                                                                                                                                                                                                                                                                                                                                                                                                                                                                                                                                                                                                                                                                                                                           |                         | Batteries:                                             | Eight, 6-volt, 232 amp hour, 122 minute, deep cycle                          |                                                 |            |
| Ground Clearance:                                                                                                                                                                                                                                                                                                                                                                                                                                                                                                                                                                                                                                                                                                                                                                                                                                                                                                                                                                                                                                                                                                                                                                                                                                                                                                                                                                                                                                                                                                                                                                                                                                                                                                                                                                                                                                                                                                                                                                                                                                                                               | 7.5 in.                 | Controller Rating:                                     | 450 amp                                                                      |                                                 |            |
| Performance                                                                                                                                                                                                                                                                                                                                                                                                                                                                                                                                                                                                                                                                                                                                                                                                                                                                                                                                                                                                                                                                                                                                                                                                                                                                                                                                                                                                                                                                                                                                                                                                                                                                                                                                                                                                                                                                                                                                                                                                                                                                                     |                         | Chassis                                                |                                                                              |                                                 |            |
| Max Speed: 19 мрн                                                                                                                                                                                                                                                                                                                                                                                                                                                                                                                                                                                                                                                                                                                                                                                                                                                                                                                                                                                                                                                                                                                                                                                                                                                                                                                                                                                                                                                                                                                                                                                                                                                                                                                                                                                                                                                                                                                                                                                                                                                                               |                         | Steering:                                              | ng: Adaptive electric power steering                                         |                                                 |            |
| 25 мрн (LSV only)                                                                                                                                                                                                                                                                                                                                                                                                                                                                                                                                                                                                                                                                                                                                                                                                                                                                                                                                                                                                                                                                                                                                                                                                                                                                                                                                                                                                                                                                                                                                                                                                                                                                                                                                                                                                                                                                                                                                                                                                                                                                               |                         | Brakes:                                                | 4-wheel hydraulic, front discs, rear drums, automatic parking brake          |                                                 |            |
| Range <sup>1</sup> :                                                                                                                                                                                                                                                                                                                                                                                                                                                                                                                                                                                                                                                                                                                                                                                                                                                                                                                                                                                                                                                                                                                                                                                                                                                                                                                                                                                                                                                                                                                                                                                                                                                                                                                                                                                                                                                                                                                                                                                                                                                                            | Up to 40 miles          | Front Suspension:                                      | Double A-arm independent coil spring over shock absorbers                    |                                                 |            |
|                                                                                                                                                                                                                                                                                                                                                                                                                                                                                                                                                                                                                                                                                                                                                                                                                                                                                                                                                                                                                                                                                                                                                                                                                                                                                                                                                                                                                                                                                                                                                                                                                                                                                                                                                                                                                                                                                                                                                                                                                                                                                                 |                         | Rear Suspension:                                       | Trailing link with panhard bar, independent coil spring over shock absorbers |                                                 |            |
|                                                                                                                                                                                                                                                                                                                                                                                                                                                                                                                                                                                                                                                                                                                                                                                                                                                                                                                                                                                                                                                                                                                                                                                                                                                                                                                                                                                                                                                                                                                                                                                                                                                                                                                                                                                                                                                                                                                                                                                                                                                                                                 |                         | Tires:                                                 | 205/65-10 10-ply DOT rated                                                   |                                                 |            |
| 2X2 FLength:113Wheel Base:74Turning Radius:219Rated Capacity 2:1,0Vehicle Weight:1,6                                                                                                                                                                                                                                                                                                                                                                                                                                                                                                                                                                                                                                                                                                                                                                                                                                                                                                                                                                                                                                                                                                                                                                                                                                                                                                                                                                                                                                                                                                                                                                                                                                                                                                                                                                                                                                                                                                                                                                                                            | in.<br>9 in.<br>00 lbs. | Length: 1<br>Wheel Base: 7<br>Turning Radius: 2        | 219 in.<br>100 lbs.                                                          | 73 in.<br>47 in.<br>w/o top                     | 47 in.     |
| Image: Straight of the straight | in.                     | 4+2<br>Length: 1<br>Wheel Base: 9<br>Turning Radius: 3 | 98 in.                                                                       | 4X<br>Length:<br>Wheel Base:<br>Turning Radius: | 98 in.     |
| Rated Capacity <sup>2</sup> : 1,2                                                                                                                                                                                                                                                                                                                                                                                                                                                                                                                                                                                                                                                                                                                                                                                                                                                                                                                                                                                                                                                                                                                                                                                                                                                                                                                                                                                                                                                                                                                                                                                                                                                                                                                                                                                                                                                                                                                                                                                                                                                               | 50 lbs.                 | Rated Capacity <sup>2</sup> : 1                        | ,100 lbs.                                                                    | Rated Capacity <sup>2</sup> :                   | 1,150 lbs. |