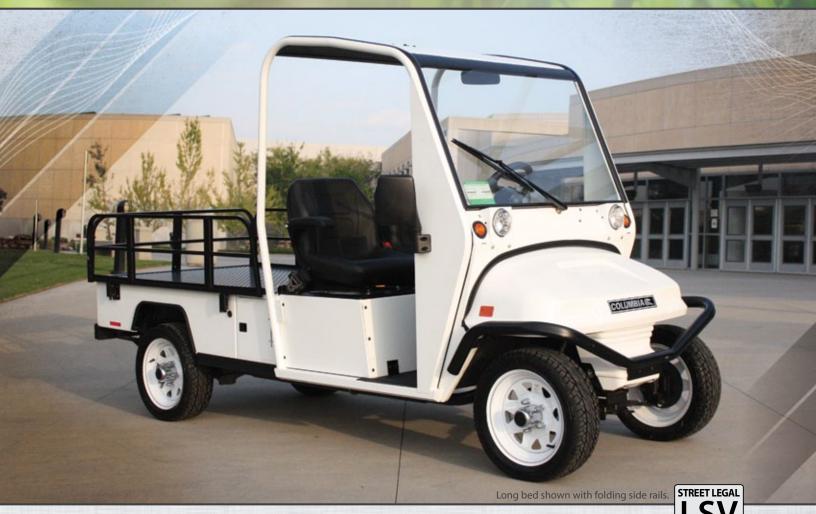

Engineered for safety, every Summit is equipped with a safety glass windshield, top speed limiting technology, automotive hydraulic brakes.

The SUV is available as a NEV which is street legal on roads with posted speed limits of 35 mph. Frequently used in commercial fleets, you can rest assured the Summit will also have a positive impact on your bottom line.

### Perfect For: • Parks

- Schools / UniversitiesGovernment / Municipalities
- Country ClubsDelivery
- Hospitals
- Wherever clean, efficient transportation is needed

Short bed shown with folding side rails & cab.