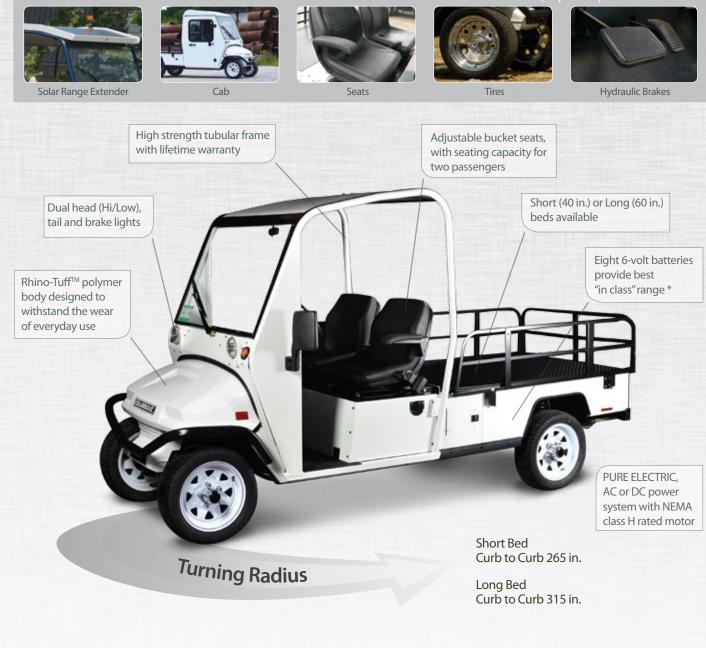

Engineered for safety, every Summit is equipped with a safety glass windshield, top speed limiting technology, automotive hydraulic brakes.

The SUV is available as a NEV which is street legal on roads with posted speed limits of 35 mph. Frequently used in commercial fleets, you can rest assured the Summit will also have a positive impact on your bottom line.

### Build Your Own

Features, options, specifications, color availability and model designation are subject to change without notice. Some vehicles are pictured with options that may be available at extra cost or may not be available on some models. Ask your dealer about the availability of options and verify that the vehicle you order includes the equipment you require. \* Range will vary depending upon load, temperature, terrain, driving style and battery pack selected.