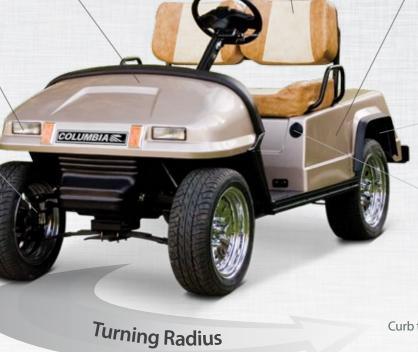

## Eagle

Sun Top

Tire/Wheel Choices

Trim Options

**Rear Facing Seating** 

Seating capacity for two or four passengers

Rhino-Tuff™ polymer body designed to withstand the wear of everyday use

Dual head, tail and brake lights

Independent front suspension with adjustable alignment

Eight 6-volt batteries provide best in class of range \*

> High strength tubular frame with lifetime warranty

Built in charger plugs into any standard outlet for convenient charging

Curb to Curb - 247 in.

The Eagle may be equipped as a street legal vehicle which meets or exceeds the requirements of NHTSA CFR title 49-571.500 Features, options, specifications, color availability and model designation are subject to change without notice. Some vehicles are pictured with options that may be available at extra cost or may not be available on some models. Ask your dealer about the availability of options and verify that the vehicle you order includes the equipment you require. \* Range will vary depending upon load, temperature, terrain, driving style and battery pack selected.