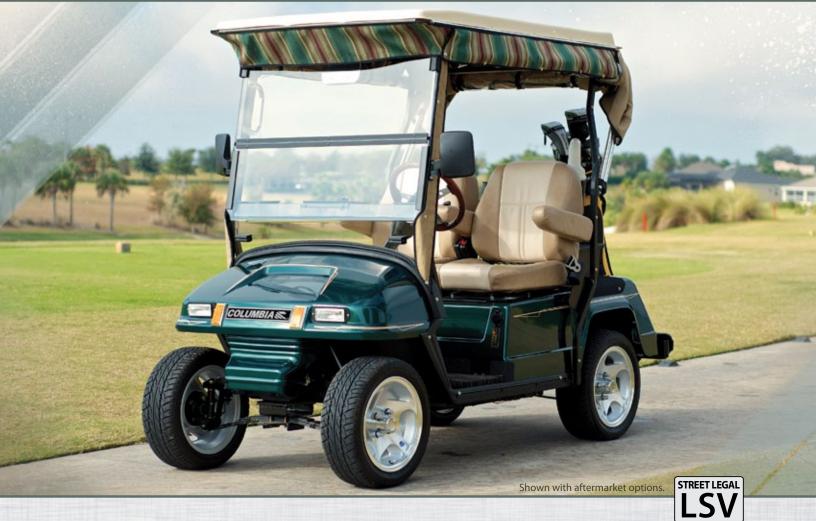

# **Eagle Legacy**

Individual. Unique. Distinctive. That's you and that's the Eagle. And, did we mention that the Eagle goes further on a single charge than all others in its class?

Only Columbia provides such a wide array of paint colors to precisely match your taste. No one offers more comfortable seating with more fabric, color and style possibilities. You choose your power train, braking system, wheels and a variety of accessories that fit your needs. Your Eagle will come just how you want it.

When configured as a street legal LSV, the Eagle may be driven on roads with speed limits of 35 mph or less in most States.

SE model shown with adjustable bucket seats.

## Eagle

Sun Top

Tire/Wheel Choices

Trim Options

**Rear Facing Seating** 

Seating capacity for two or four passengers

Rhino-Tuff™ polymer body designed to withstand the wear of everyday use

Dual head, tail and brake lights

Independent front suspension with adjustable alignment

Eight 6-volt batteries provide best in class of range \*

> High strength tubular frame with lifetime warranty

Built in charger plugs into any standard outlet for convenient charging